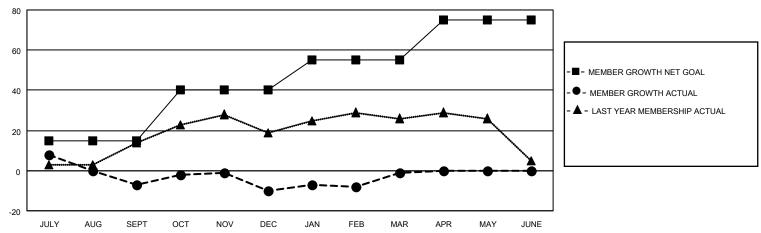

#### GOALS AND ACTUAL MEMBERS CUMULATIVE

| DROPPED CLUBS: 1 |    | 16 CLUBS OF 37 ADDED 1 OR<br>MORE NEW MEMBERS | GENDER DISTRIBUTION                 |              |  |
|------------------|----|-----------------------------------------------|-------------------------------------|--------------|--|
|                  |    | MORE NEW MEMBERS                              | MALE                                | 660 (69.69%) |  |
|                  |    |                                               | FEMALE 287 (30.31%)                 |              |  |
| DROPPED MEMBERS  |    |                                               | NON BINARY                          | 0 (0.00%)    |  |
|                  |    |                                               | PREFER NOT TO ANSWER                | 0 (0.00%)    |  |
| DECEASED         | 20 |                                               |                                     |              |  |
| CLUB CANCELLED   | 7  | CLICK HERE FOR CUMULATIVE                     | TOTAL FAMILY UNIT MEMBERS           | 3 190        |  |
| OTHER            | 28 | MEMBERSHIP DATA                               |                                     |              |  |
| TOTAL            | 55 |                                               | FAMILY MEMBERS PAYING HALF DUES 101 |              |  |
|                  |    |                                               |                                     |              |  |